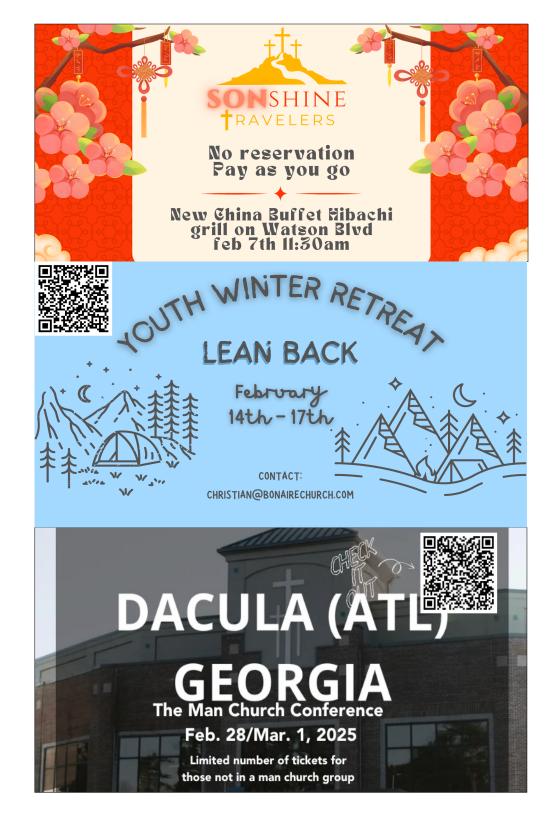

BONAIRE KIDS is a place where kids have fun, make friends and find a place to belong. We aim to help kids trust in God and explore their faith.

Contact: jessi@bonairechurch.com

**YOUTH MINISTRY** is designed to help students navigate what it means to be a true follower of Christ. Join us on Sundays from 5:00 - 7:00 PM and on Wednesdays from 6:00 - 7:30 PM in the youth room located at our Elm Street location.

Contact christian@bonairechurch.com for more information.

ADULT MINISTRY is a great place to find community and purpose. There are many ways you can connect. If you are interested in learning more about our Adult Ministries, email jessi@bonairechurch.com or write "adult ministry" on your Connect Card.